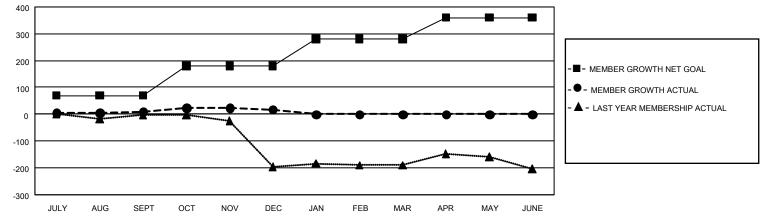

## GAT MONTHLY MEMBERSHIP PROGRESS REPORT Results

GMT Constitutional Area 8, Group F

REPORT DOES NOT INCLUDE CLUBS IN UNDISTRICTED AREAS.

| Clubs                 |               |           |               | Members               |                        |                         |                                                    |
|-----------------------|---------------|-----------|---------------|-----------------------|------------------------|-------------------------|----------------------------------------------------|
| RESULTS FOR 2020-2021 |               |           |               | RESULTS FOR 2020-2021 |                        |                         |                                                    |
| QUARTER               | NEW CLUB GOAL | NEW CLUBS | DROPPED CLUBS | QUARTER               | BER GROWTH NET<br>GOAL | MEMBER GROWTH<br>ACTUAL | DROPPED<br>MEMBERS ACTUAL<br>(including transfers) |
| JULY/AUG/SEPT         | 3             | 1         | 0             | JULY/AUG/SEPT         | 70                     | 71                      | 52                                                 |
| OCT/NOV/DEC           | 6             | 2         | 0             | OCT/NOV/DEC           | 110                    | 128                     | 116                                                |
| JAN/FEB/MAR           | 6             | 0         | 0             | JAN/FEB/MAR           | 100                    | 0                       | 0                                                  |
| APR/MAY/JUNE          | 6             | 0         | 0             | APR/MAY/JUNE          | 80                     | 0                       | 0                                                  |