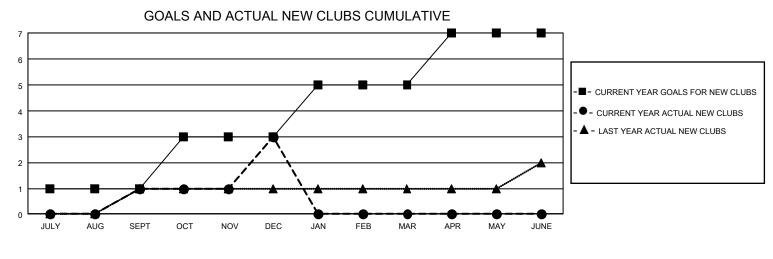

## GAT MONTHLY MEMBERSHIP PROGRESS REPORT Results

GMT Constitutional Area 8, Group F

REPORT DOES NOT INCLUDE CLUBS IN UNDISTRICTED AREAS.

| Clubs                 |               |           |               | Members               |                        |                         |                                                    |
|-----------------------|---------------|-----------|---------------|-----------------------|------------------------|-------------------------|----------------------------------------------------|
| RESULTS FOR 2020-2021 |               |           |               | RESULTS FOR 2020-2021 |                        |                         |                                                    |
| QUARTER               | NEW CLUB GOAL | NEW CLUBS | DROPPED CLUBS | QUARTER               | BER GROWTH NET<br>GOAL | MEMBER GROWTH<br>ACTUAL | DROPPED<br>MEMBERS ACTUAL<br>(including transfers) |
| JULY/AUG/SEPT         | 3             | 1         | 0             | JULY/AUG/SEPT         | 70                     | 71                      | 52                                                 |
| OCT/NOV/DEC           | 6             | 2         | 0             | OCT/NOV/DEC           | 110                    | 128                     | 116                                                |
| JAN/FEB/MAR           | 6             | 0         | 0             | JAN/FEB/MAR           | 100                    | 0                       | 0                                                  |
| APR/MAY/JUNE          | 6             | 0         | 0             | APR/MAY/JUNE          | 80                     | 0                       | 0                                                  |